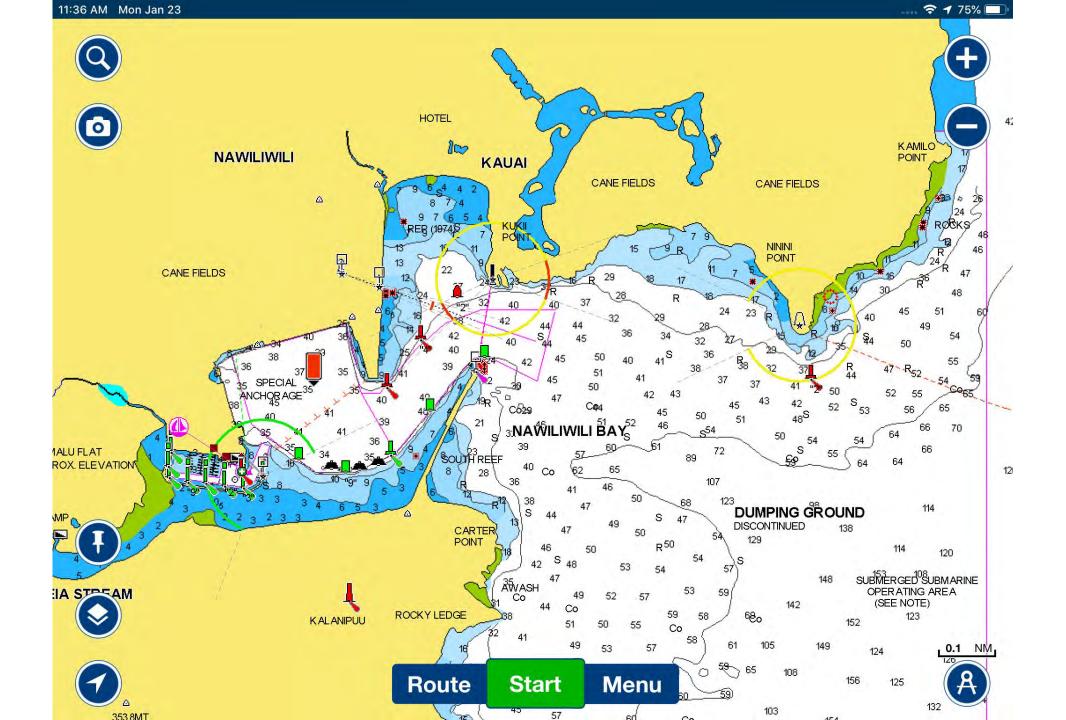

# Larry Conklin Kauai Logistics and shipping boats home via Matson

000 101 0101 01 010 01 000 000 000

### **LOCATION COMPARISONS**

| HANALEI TOWN                                    | PRINCEVILLE                                 | NAWILIWILI HARBOR/LIHUE                                                          |
|-------------------------------------------------|---------------------------------------------|----------------------------------------------------------------------------------|
| Easy walk. No fuel.                             | Dangerous long walk. Plentiful fuel.        | Long walk. Plentiful fuel.                                                       |
| Small market/convenience store.<br>No hardware. | Big EXPENSIVE<br>SuperMarket. Ace Hardware. | SuperMarkets, Costco, Home Depot, Ace.<br>Misc. Hardware and building materials. |
| NO Laundromat. Lots of Restaurants.             | No Laundromat. Lots of Restaurants.         | Laundromat.<br>Lots of Restaurants.                                              |
| Haul Water.<br>Dinghy access only.              | Haul Water.<br>Dinghy access only.          | Dockside Water.<br>Dock or Dinghy access.                                        |

Bus Services may be available to you at your location (not Nawiliwili harbor). However, YOU CAN NOT TRANSPORT FUEL ON THE BUS.

\*\* BE ADVISED - Uber, Lyft, and Taxi services are commonly unreliable on Kauai. If you rent a car be sure you know exact pick up/drop off locations and times!

I will have 5 Gallon plastic Jerry cans to loan to all - 2 Water, 2 Gas, 2 Diesel.

Hope this is helpful! Questions? Call me. Larry Conklin at 808.639.1021

- Load boat/trailer to be nose heavy for towing upon arrival in CA
- Ladder
- Tie down straps for mast to boat
- Tie down straps for boat to trailer
- Solar trickle charger for battery
- Padding to store solar panels during transport
- Light line to run halyards
- Rachet straps to secure shrouds