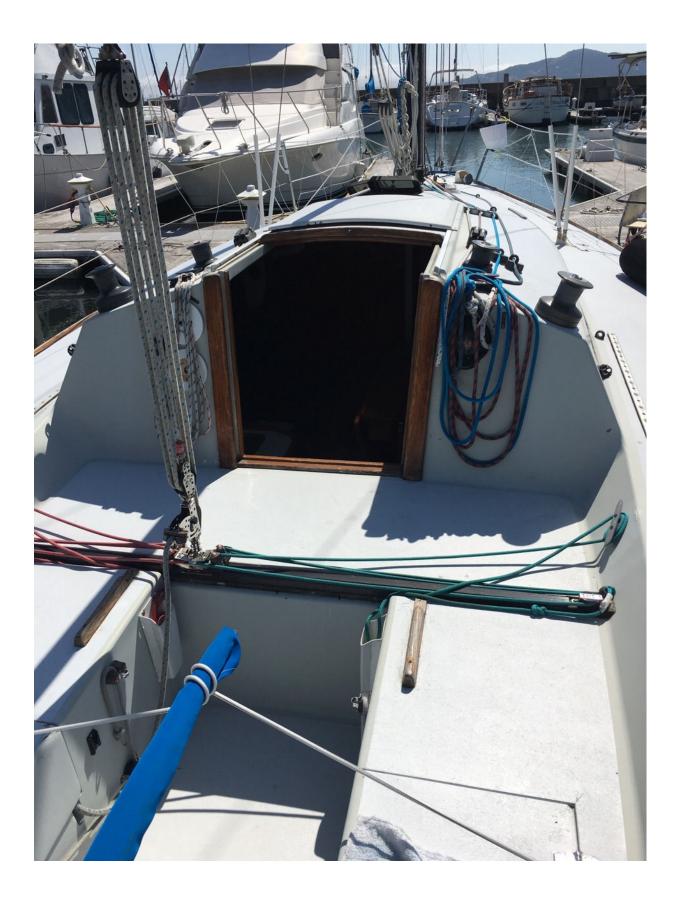

## J-30 - Wind Speed

Yanmar diesel, 2 cylinder - 15 HP New bottom 2018. Hull painted 2012 Mast removed & step repaired 2012 Windward sheeting car / traveler Auto Tiller Pilot - Raymarine Two burner propane stove Marine 25 Watt Radio AIS/GPS/DSC Mast head antenna TuffLuff headstay track SOS Dan Buoy – man overboard inflatable Main – dacron – Pineapple – good condition #1 – 150 Genoa – Pineapple – light air carbon – good condition #1 – 155 Genoa – North 3Di – carbon – great condition #2 – 135 Genoa – North 3Di – carbon – great condition #3 – Jib – North 3DL – good condition Spinnaker - blue - North SuperLite/Kote - great condition Spinnaker - yellow/green/white - Sabstad - good condition #3 - North dacron (cruise sail) #2 - North dacron (cruise sail) All necessary equipment for coastal offshore sailing