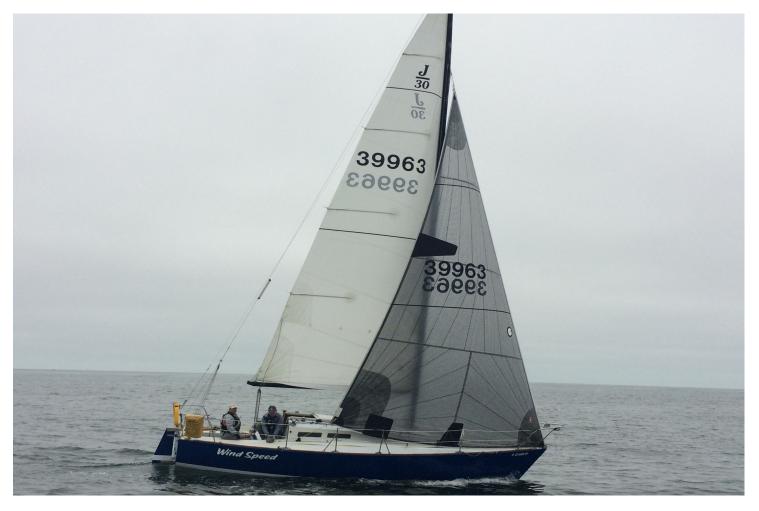

## J-30 - Wind Speed

Yanmar diesel, 2 cylinder - 15 HP New bottom 2018. Hull painted 2012 Mast removed & step repaired 2012 Windward sheeting car / traveler Auto Tiller Pilot - Raymarine Two burner propane stove Marine 25 Watt Radio AIS/GPS/DSC Mast head antenna TuffLuff headstay track SOS Dan Buoy – man overboard inflatable Main – dacron – Pineapple – good condition #1 – 150 Genoa – Pineapple – light air carbon – good condition #1 – 155 Genoa – North 3Di – carbon – great condition #2 – 135 Genoa – North 3Di – carbon – great condition #3 – Jib – North 3DL – good condition Spinnaker - blue - North SuperLite/Kote - great condition Spinnaker - yellow/green/white - Sabstad - good condition #3 - North dacron (cruise sail) #2 - North dacron (cruise sail) All necessary equipment for coastal offshore sailing