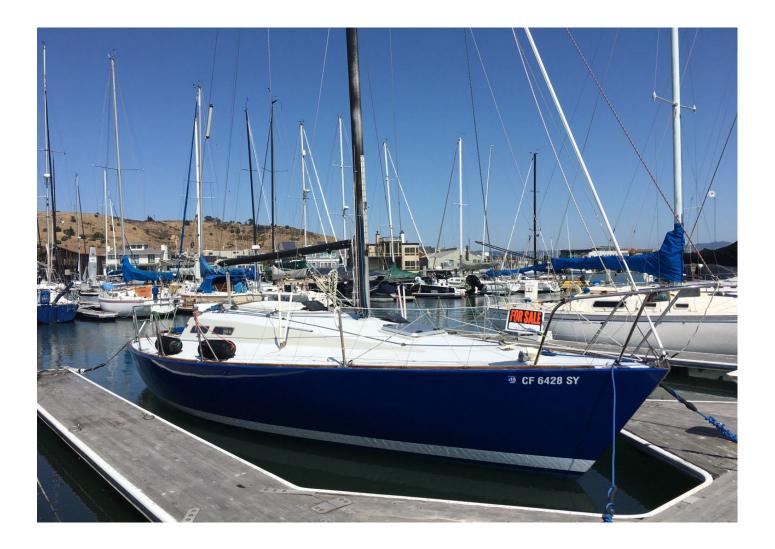

## J-30 - Wind Speed

Yanmar diesel, 2 cylinder - 15 HP New bottom 2018. Hull painted 2012 Mast removed & step repaired 2012 Windward sheeting car / traveler Auto Tiller Pilot - Raymarine Two burner propane stove Marine 25 Watt Radio AIS/GPS/DSC Mast head antenna TuffLuff headstay track SOS Dan Buoy – man overboard inflatable Main – dacron – Pineapple – good condition #1 – 150 Genoa – Pineapple – light air carbon – good condition #1 – 155 Genoa – North 3Di – carbon – great condition #2 – 135 Genoa – North 3Di – carbon – great condition #3 – Jib – North 3DL – good condition Spinnaker - blue - North SuperLite/Kote - great condition Spinnaker - yellow/green/white - Sabstad - good condition #3 - North dacron (cruise sail) #2 - North dacron (cruise sail) All necessary equipment for coastal offshore sailing