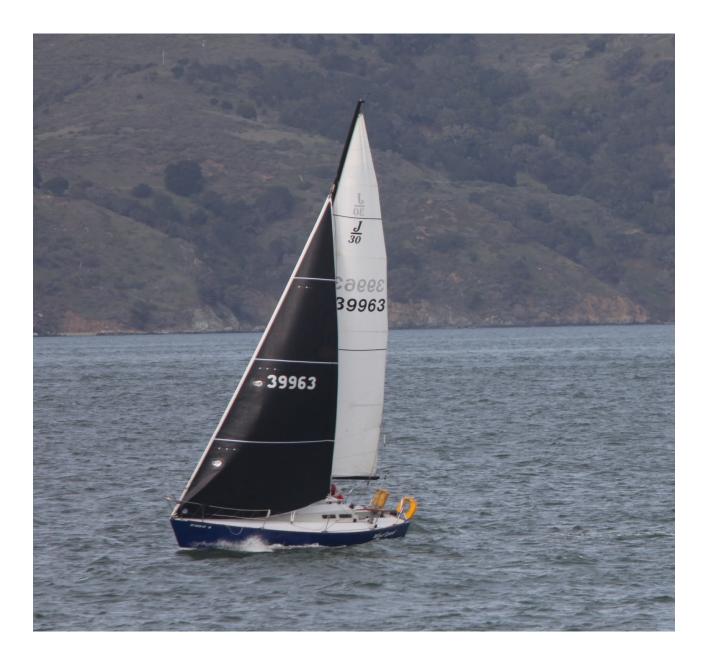

## J-30 - Wind Speed

Yanmar diesel, 2 cylinder - 15 HP New bottom 2018. Hull painted 2012 Mast removed & step repaired 2012 Windward sheeting car / traveler Auto Tiller Pilot - Raymarine Two burner propane stove Marine 25 Watt Radio AIS/GPS/DSC Mast head antenna TuffLuff headstay track SOS Dan Buoy – man overboard inflatable Main – dacron – Pineapple – good condition #1 – 150 Genoa – Pineapple – light air carbon – good condition #1 – 155 Genoa – North 3Di – carbon – great condition #2 – 135 Genoa – North 3Di – carbon – great condition #3 – Jib – North 3DL – good condition Spinnaker - blue - North SuperLite/Kote - great condition Spinnaker - yellow/green/white - Sabstad - good condition #3 - North dacron (cruise sail) #2 - North dacron (cruise sail) All necessary equipment for coastal offshore sailing