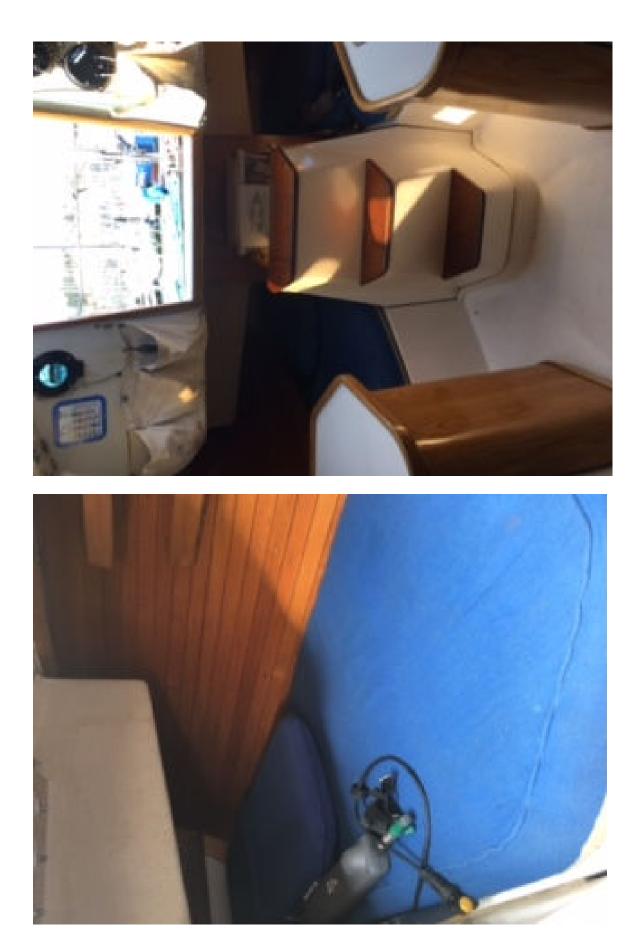

## J-30 - Wind Speed

Yanmar diesel, 2 cylinder - 15 HP New bottom 2018. Hull painted 2012 Mast removed & step repaired 2012 Windward sheeting car / traveler Auto Tiller Pilot - Raymarine Two burner propane stove Marine 25 Watt Radio AIS/GPS/DSC Mast head antenna TuffLuff headstay track SOS Dan Buoy – man overboard inflatable Main – dacron – Pineapple – good condition #1 – 150 Genoa – Pineapple – light air carbon – good condition #1 – 155 Genoa – North 3Di – carbon – great condition #2 – 135 Genoa – North 3Di – carbon – great condition #3 – Jib – North 3DL – good condition Spinnaker - blue - North SuperLite/Kote - great condition Spinnaker - yellow/green/white - Sabstad - good condition #3 - North dacron (cruise sail) #2 - North dacron (cruise sail) All necessary equipment for coastal offshore sailing