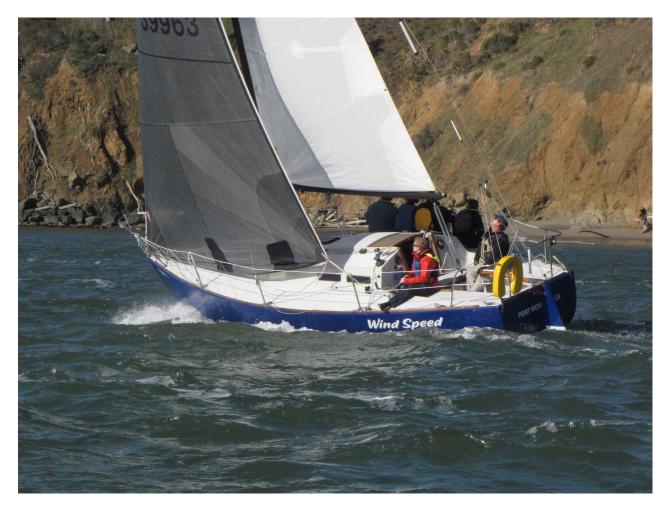

## J-30 - Wind Speed

Yanmar diesel, 2 cylinder - 15 HP New bottom 2018. Hull painted 2012 Mast removed & step repaired 2012 Windward sheeting car / traveler Auto Tiller Pilot - Raymarine Two burner propane stove Marine 25 Watt Radio AIS/GPS/DSC Mast head antenna TuffLuff headstay track SOS Dan Buoy – man overboard inflatable Main – dacron – Pineapple – good condition #1 – 150 Genoa – Pineapple – light air carbon – good condition #1 – 155 Genoa – North 3Di – carbon – great condition #2 – 135 Genoa – North 3Di – carbon – great condition #3 – Jib – North 3DL – good condition Spinnaker - blue - North SuperLite/Kote - great condition Spinnaker - yellow/green/white - Sabstad - good condition #3 - North dacron (cruise sail) #2 - North dacron (cruise sail) All necessary equipment for coastal offshore sailing